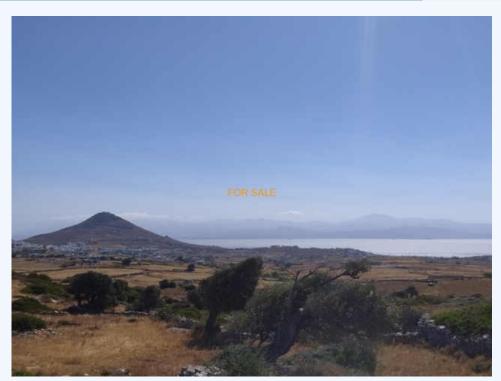

## # 9023, 11,000 SQUARE METER LAND ABOVE MARPISSA, WITH MARVELLOUS VIEWS!

## Drios, 84400, MARPISSA - AFKOULAKI

11,000 square meters at Afkoulaki mountain region, offering marvellous views 11 stremmata / 11,000 square meters / 2.7 acres of land at Afkoulaki. This area is high on the mountains above Maripssa. It offers incredible views of the surrounding islands, as well as parts of the south side of the island. Plenty of land, privacy, views and a short ride to the beach. A perfect little oasis. Owner has forestry papers in place, which enables a quicker sale. Asking price is 230,000 euros